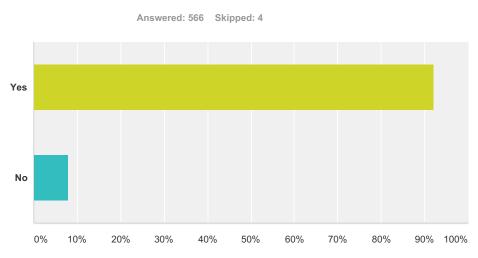

## Q6 Did you fish when you were a child?

| Answer Choices | Responses |     |
|----------------|-----------|-----|
| Yes            | 92.05%    | 521 |
| No             | 7.95%     | 45  |
| Total          |           | 566 |