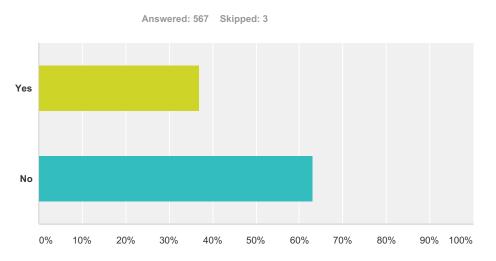

## Q13 Do you ever go on fishing trips outside of the U.S.?

| Answer Choices | Responses       |     |
|----------------|-----------------|-----|
| Yes            | <b>36.86%</b> 2 | 209 |
| No             | <b>63.14%</b> 3 | 358 |
| Total          | 5               | 567 |