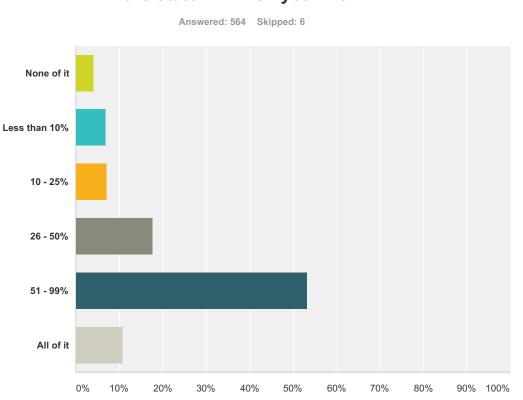

| Q10 What percent of your fishing is done in |  |
|---------------------------------------------|--|
| the state in which you live?                |  |

| Answer Choices | Responses |     |
|----------------|-----------|-----|
| None of it     | 4.26%     | 24  |
| Less than 10%  | 6.91%     | 39  |
| 10 - 25%       | 7.09%     | 40  |
| 26 - 50%       | 17.73%    | 100 |
| 51 - 99%       | 53.19%    | 300 |
| All of it      | 10.82%    | 61  |
| Total          |           | 564 |