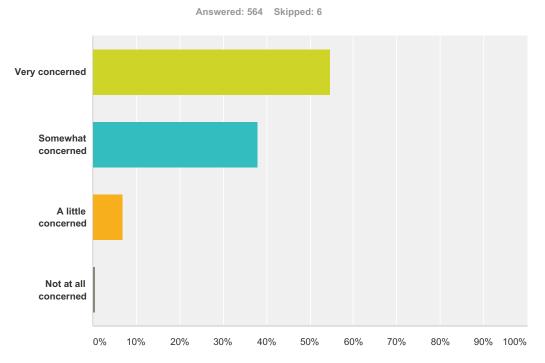

| Answer Choices       | Responses |     |
|----------------------|-----------|-----|
| Very concerned       | 54.61%    | 308 |
| Somewhat concerned   | 37.94%    | 214 |
| A little concerned   | 6.91%     | 39  |
| Not at all concerned | 0.53%     | 3   |
| Total                |           | 564 |