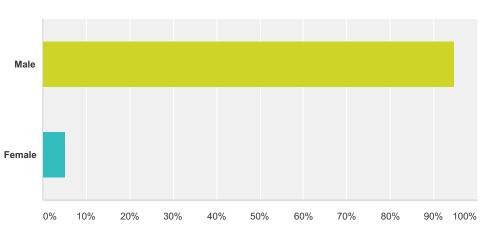

## Q2 What is your gender?

Answered: 568 Skipped: 2

| Answer Choices | Responses |     |
|----------------|-----------|-----|
| Male           | 94.72%    | 538 |
| Female         | 5.28%     | 30  |
| Total          |           | 568 |