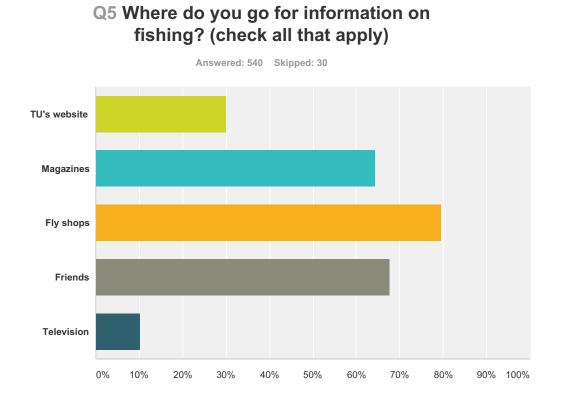

| Answer Choices         | Responses |     |
|------------------------|-----------|-----|
| TU's website           | 30.00%    | 162 |
| Magazines              | 64.26%    | 347 |
| Fly shops              | 79.63%    | 430 |
| Friends                | 67.59%    | 365 |
| Television             | 10.19%    | 55  |
| Total Respondents: 540 |           |     |