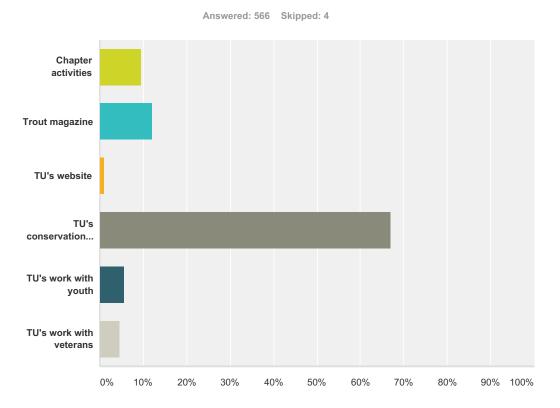

## Q4 What do you value most?

| swer Choices            | Responses |     |
|-------------------------|-----------|-----|
| Chapter activities      | 9.54%     | 54  |
| Trout magazine          | 12.19%    | 69  |
| TU's website            | 1.06%     | 6   |
| TU's conservation work  | 66.96%    | 379 |
| TU's work with youth    | 5.65%     | 32  |
| TU's work with veterans | 4.59%     | 26  |
| al                      |           | 566 |