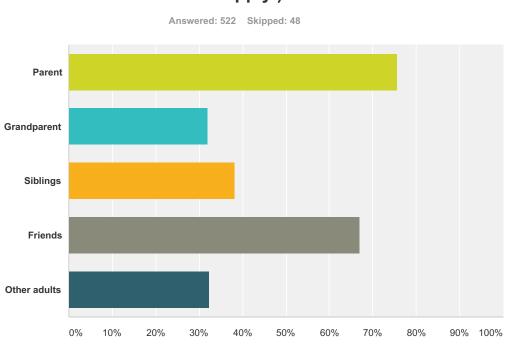

| Q7 Who did you go fi | shing with? (Check all |  |  |  |
|----------------------|------------------------|--|--|--|
| that apply.)         |                        |  |  |  |

| Answer Choices         | Responses         |
|------------------------|-------------------|
| Parent                 | <b>75.67%</b> 395 |
| Grandparent            | <b>31.99%</b> 167 |
| Siblings               | <b>38.12%</b> 199 |
| Friends                | <b>67.05%</b> 350 |
| Other adults           | <b>32.38%</b> 169 |
| Total Respondents: 522 |                   |