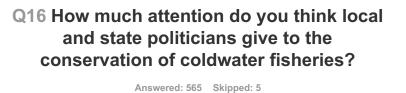

| Answer Choices | Responses |     |
|----------------|-----------|-----|
| None           | 12.21%    | 69  |
| Not enough     | 80.88%    | 457 |
| Enough         | 6.90%     | 39  |
| Too much       | 0.00%     | 0   |
| Total          |           | 565 |