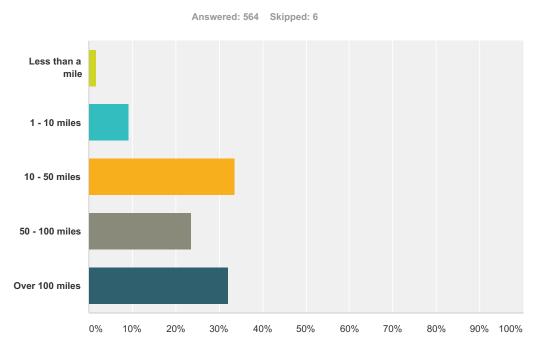

# Q9 In general, about how far do you travel to go fishing?

| Answer Choices   | Responses |     |
|------------------|-----------|-----|
| Less than a mile | 1.60%     | 9   |
| 1 - 10 miles     | 9.22%     | 52  |
| 10 - 50 miles    | 33.51%    | 189 |
| 50 - 100 miles   | 23.58%    | 133 |
| Over 100 miles   | 32.09%    | 181 |
| Total            |           | 564 |