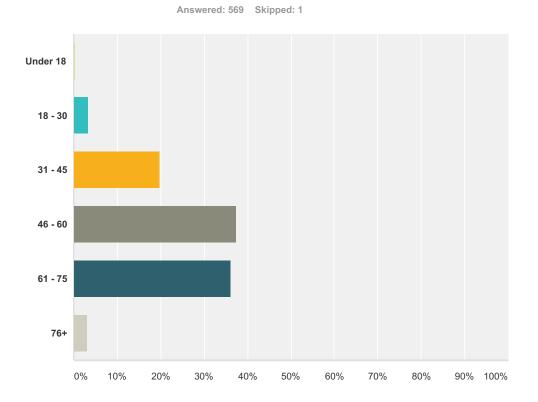

| Q1 | What | is | your | age? |
|----|------|----|------|------|
|----|------|----|------|------|

| Answer Choices | Responses |     |
|----------------|-----------|-----|
| Under 18       | 0.18%     | 1   |
| 18 - 30        | 3.34%     | 19  |
| 31 - 45        | 19.86%    | 113 |
| 46 - 60        | 37.43%    | 213 |
| 61 - 75        | 36.03%    | 205 |
| 76+            | 3.16%     | 18  |
| Total          |           | 569 |