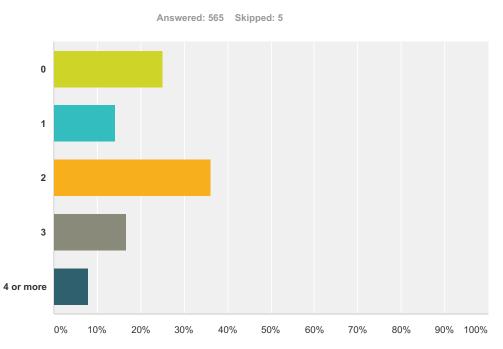

## Q3 How many children do you have?

| Answer Choices | Responses |     |
|----------------|-----------|-----|
| 0              | 25.13%    | 142 |
| 1              | 14.16%    | 80  |
| 2              | 36.11%    | 204 |
| 3              | 16.64%    | 94  |
| 4 or more      | 7.96%     | 45  |
| Total          |           | 565 |