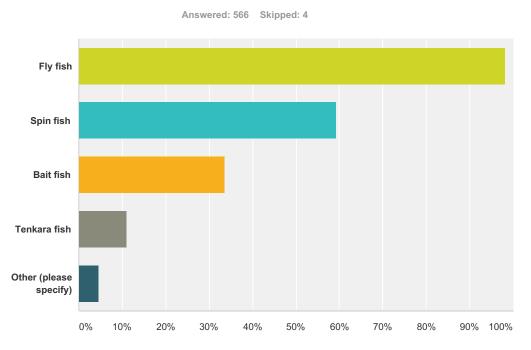

| Answer Choices         | Responses |     |
|------------------------|-----------|-----|
| Fly fish               | 98.06%    | 555 |
| Spin fish              | 59.19%    | 335 |
| Bait fish              | 33.57%    | 190 |
| Tenkara fish           | 11.13%    | 63  |
| Other (please specify) | 4.59%     | 26  |
| Total Respondents: 566 |           |     |