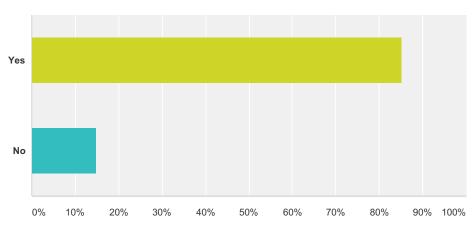

## Q14 Have you seen signs of habitat destruction in your state?

Answered: 564 Skipped: 6

| Answer Choices | Responses |     |
|----------------|-----------|-----|
| Yes            | 85.11%    | 480 |
| No             | 14.89%    | 84  |
| Total          |           | 564 |