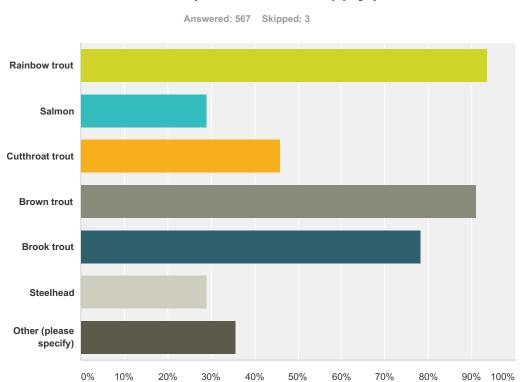

| Q12 Which of the following species do you |  |  |
|-------------------------------------------|--|--|
| fish for? (Check all that apply.)         |  |  |

| Answer Choices         | Responses |     |
|------------------------|-----------|-----|
| Rainbow trout          | 93.47%    | 530 |
| Salmon                 | 28.92%    | 164 |
| Cutthroat trout        | 45.86%    | 260 |
| Brown trout            | 91.01%    | 516 |
| Brook trout            | 78.31%    | 444 |
| Steelhead              | 28.92%    | 164 |
| Other (please specify) | 35.80%    | 203 |
| Total Respondents: 567 |           |     |