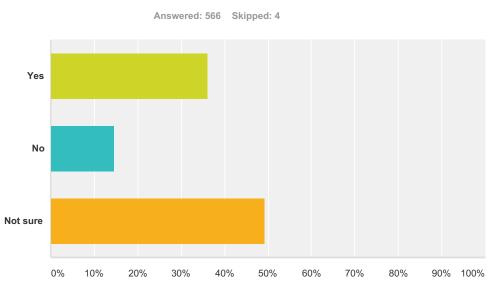

| Answer Choices | Responses |     |
|----------------|-----------|-----|
| Yes            | 36.04%    | 204 |
| No             | 14.66%    | 83  |
| Not sure       | 49.29%    | 279 |
| Total          |           | 566 |