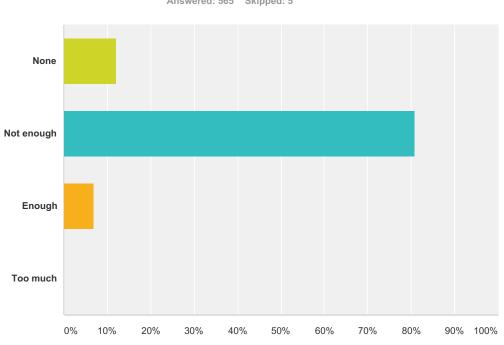

| Answer Choices | Responses |     |
|----------------|-----------|-----|
| None           | 12.21%    | 69  |
| Not enough     | 80.88%    | 457 |
| Enough         | 6.90%     | 39  |
| Too much       | 0.00%     | 0   |
| Total          |           | 565 |