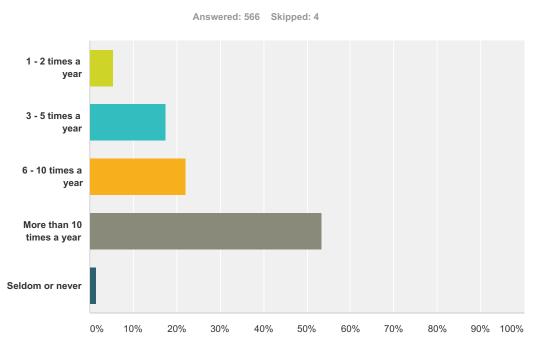

## Q8 About how often do you go fishing now?

| Answer Choices            | Responses |     |
|---------------------------|-----------|-----|
| 1 - 2 times a year        | 5.48%     | 31  |
| 3 - 5 times a year        | 17.49%    | 99  |
| 6 - 10 times a year       | 22.08%    | 125 |
| More than 10 times a year | 53.53%    | 303 |
| Seldom or never           | 1.41%     | 8   |
| Total                     |           | 566 |