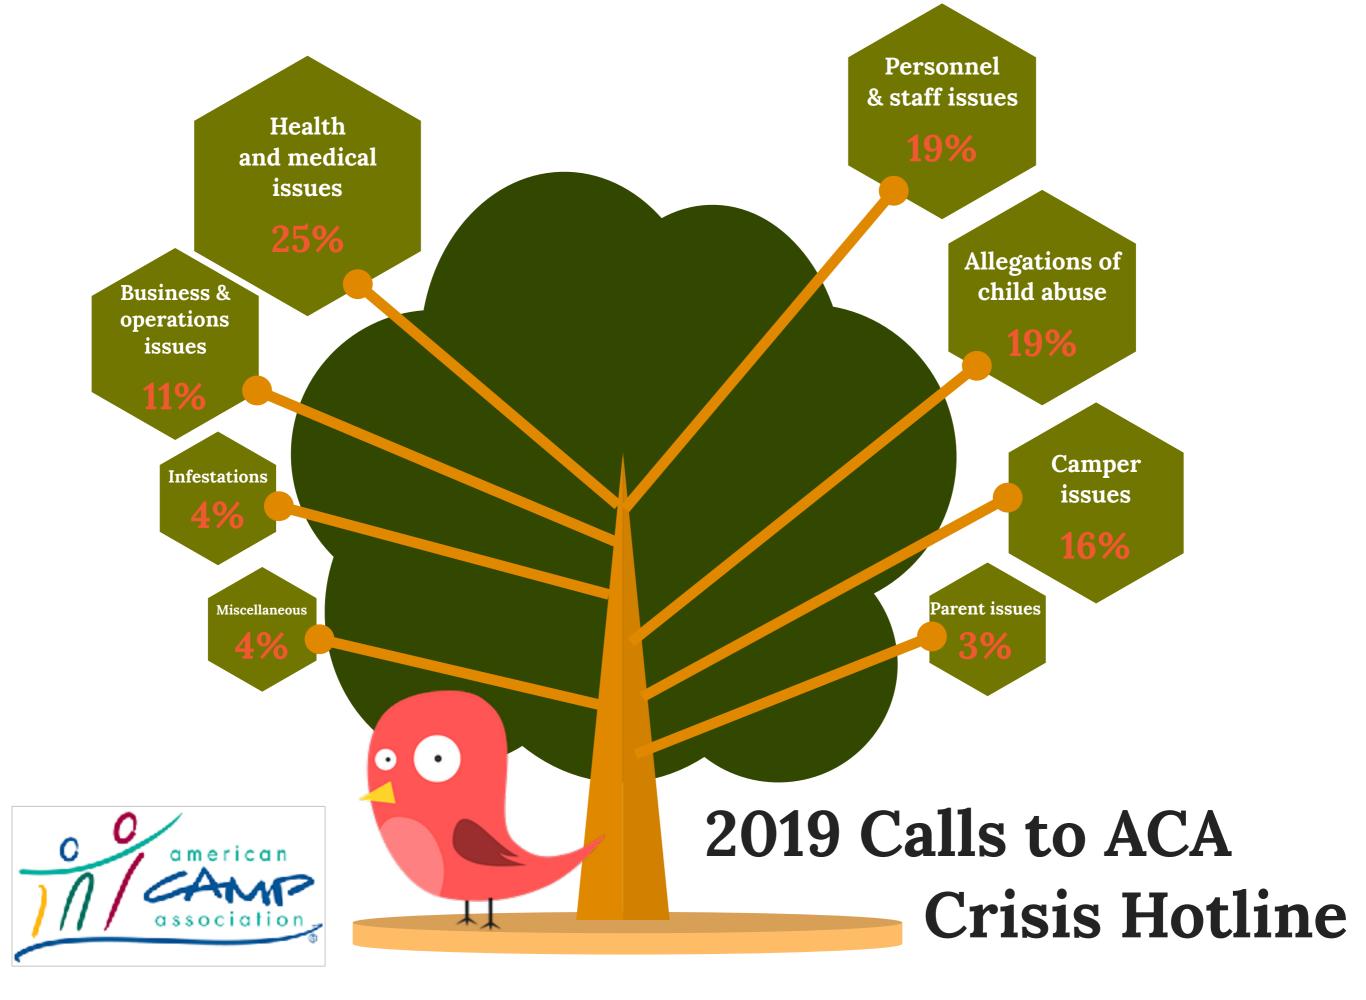

#### Hot Topics at Summer Camp

#### Hot Topics at Summer Camp

Hotline

 bed bugs can survive cold temperatures but succumb to heat over
 120 degrees Fahrenheit

 best defense is to avoid exposure