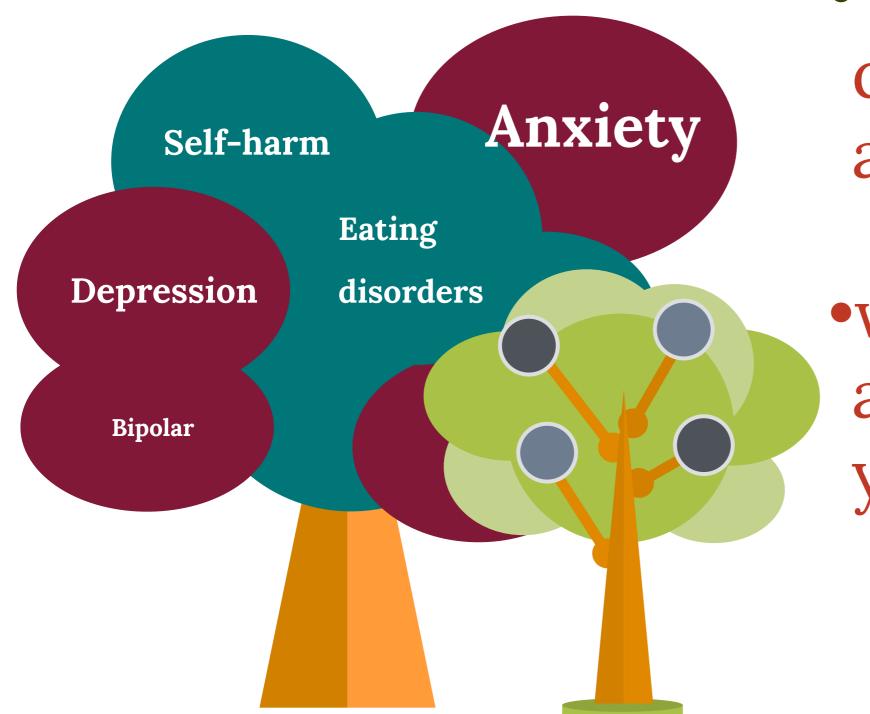

#### Mental Health

 what's developmentally appropriate?

•what resources are available to you?

#### Mental Health

- Assess for risk of suicide or harm
- Listen nonjudgmentally
- **G**ive reassurance & information
- Encourage appropriate professional help
- Encourage self-help and other support

strategies

#### Mental Health - Suicide

•"Are you having thoughts of suicide?" OR

"Are you thinking about killing yourself?"

•Have you decided how...?

#### when...?

• Have you secured the things you need to carry out the plan?

National Suicide Prevention Hotline 1-800-273-8255