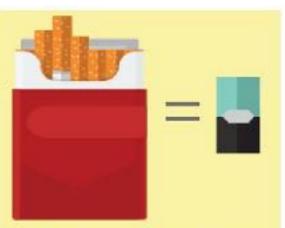

#### • flavors, nicotine, CBD, THC

All JUUL e-cigarettes have a high level of nicotine. According to the manufacturer, a single JUUL pod contains as much nicotine as a pack of 20 regular cigarettes.

#### •What's your policy for campers, CITs, staff, and visitors?

All JUUL e-cigarettes have a high level of nicotine. According to the manufacturer, a single JUUL pod contains as much nicotine as a pack of 20 regular cigarettes.