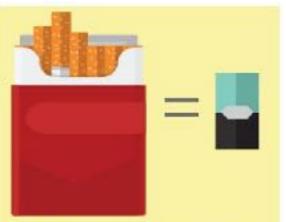

## vaping

• a container that heats a liquid into an aerosol that the user inhales

#### • flavors, nicotine, CBD, THC

All JUUL e-cigarettes have a high level of nicotine. According to the manufacturer, a single JUUL pod contains as much nicotine as a pack of 20 regular cigarettes.

#### •What's your policy for campers, CITs, staff, and visitors?

All JUUL e-cigarettes have a high level of nicotine. According to the manufacturer, a single JUUL pod contains as much nicotine as a pack of 20 regular cigarettes.