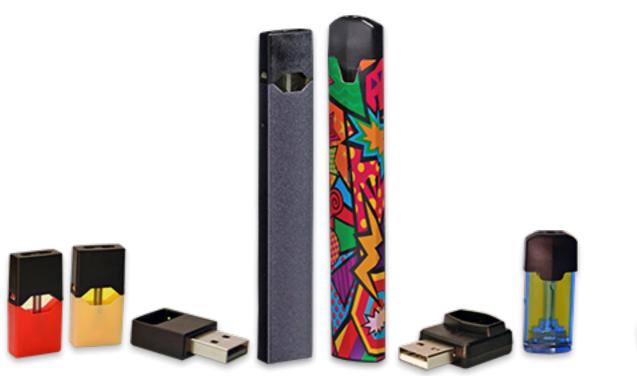

#### • flavors, nicotine, CBD, THC

All JUUL e-cigarettes have a high level of nicotine. According to the manufacturer, a single JUUL pod contains as much nicotine as a pack of 20 regular cigarettes.

#### •What's your policy for campers, CITs, staff, and visitors?

All JUUL e-cigarettes have a high level of nicotine. According to the manufacturer, a single JUUL pod contains as much nicotine as a pack of 20 regular cigarettes.