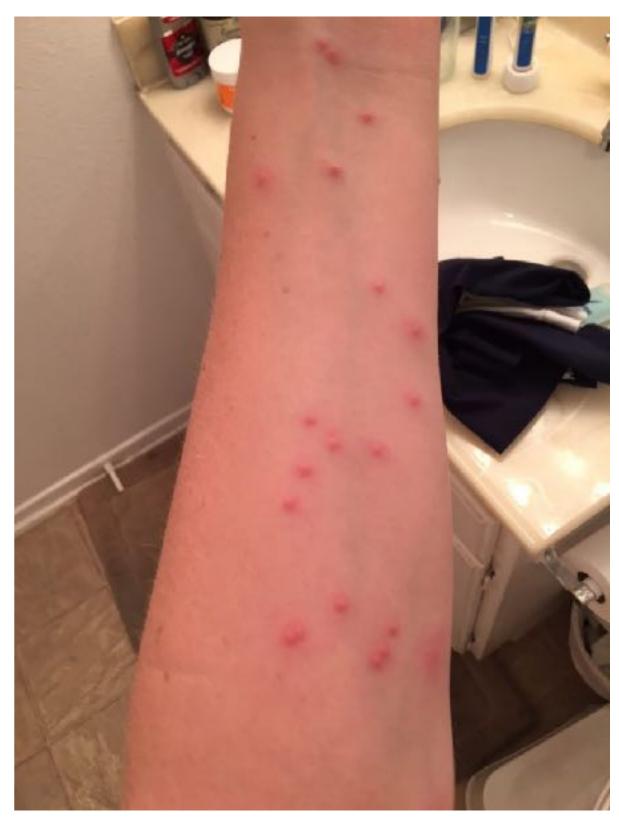

#### Hot Topics at Summer Camp

Hotline

 bed bugs can survive cold temperatures but succumb to heat over
 120 degrees Fahrenheit

 best defense is to avoid exposure