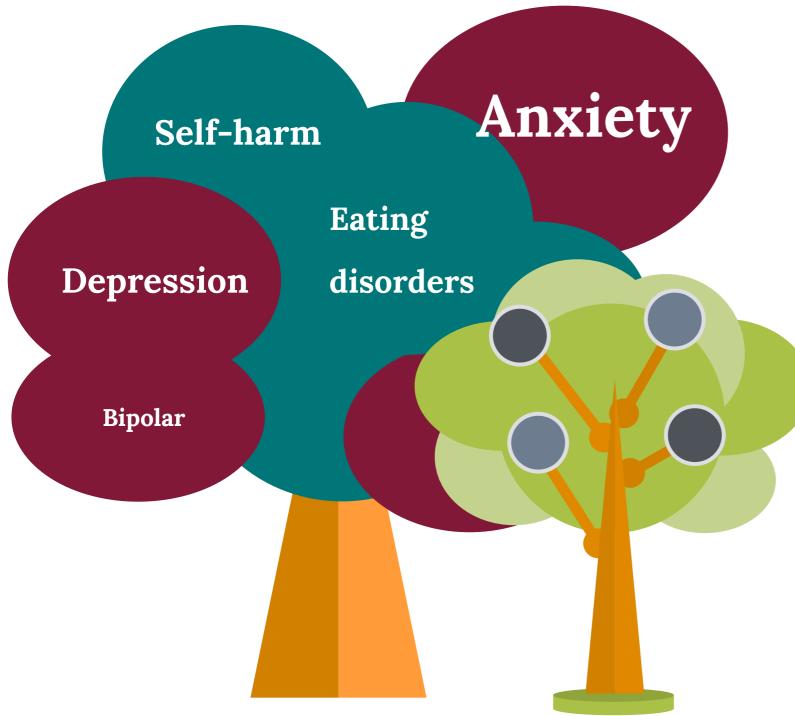

#### Mental Health

 what's developmentally appropriate?

•what resources are available to you?

#### Mental Health

- Assess for risk of suicide or harm
- Listen nonjudgmentally
- **G**ive reassurance & information
- Encourage appropriate professional help
- Encourage self-help and other support

strategies

#### Mental Health - Suicide

•"Are you having thoughts of suicide?" OR

"Are you thinking about killing yourself?"

•Have you decided how...?

#### when...?

• Have you secured the things you need to carry out the plan?

National Suicide Prevention Hotline 1-800-273-8255