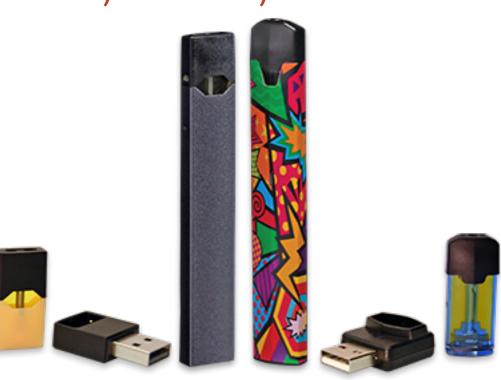

#### • flavors, nicotine, CBD, THC

All JUUL e-cigarettes have a high level of nicotine. According to the manufacturer, a single JUUL pod contains as much nicotine as a pack of 20 regular cigarettes.

#### •What's your policy for campers, CITs, staff, and visitors?

All JUUL e-cigarettes have a high level of nicotine. According to the manufacturer, a single JUUL pod contains as much nicotine as a pack of 20 regular cigarettes.