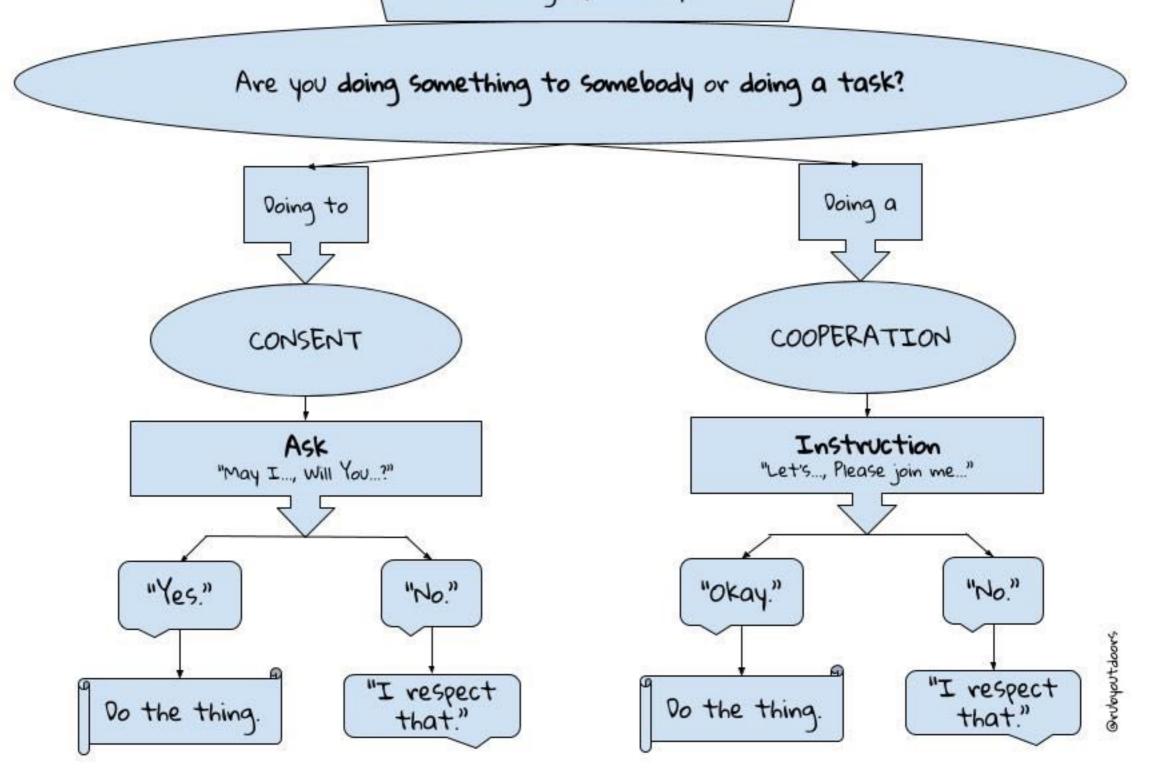

tal Health



- Assess for risk of suicide or harm
- Listen nonjudgmentally
- **G**ive reassurance & information
- Encourage appropriate professional help
- Encourage self-help and other support

strategies

#### Mental Health - Suicide

•"Are you having thoughts of suicide?" OR

"Are you thinking about killing yourself?"

•Have you decided how...?

#### when...?

• Have you secured the things you need to carry out the plan?

National Suicide Prevention Hotline 1-800-273-8255



#### **Gender Identity**

share pronouns as part of intros
invite conversations about gender



#### **#МеТоо**



•#1 reason parents don't send their children to camp...

•get authorities (police, attorney, insurance co, license counselor) involved ASAP

#### A Flow Chart About Consent

Acknowledge power dynamic





#### Contact

#### ruby@rubyoutdoors.com

#### https://rubyoutdoors.com https://womenincamping.com



#### Insta: @rubyoutdoors



camphacker.tv/camp-code

#### Scenario