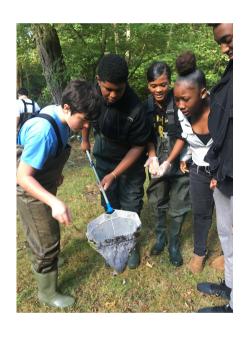

## CONNECT WITH FISHERIES SCIENTISTS

ONE OF THE UNIQUE OFFERINGS OF THE TIA ALLIANCE IS ASSISTANCE IN CONNECTING STUDENTS TO PROFESSIONALS WORKING IN THE FIELD OF FISHERIES AND AQUATIC ECOLOGY. WORK WITH US TO CONNECT WITH A PROFESSIONAL IN YOUR AREA WHO CAN SPEAK TO YOUR CLUB, ADVISE ON A COMMUNITY PROJECT, OR EVEN INCLUDE STUDENTS IN THEIR RESEARCH!

- LET US KNOW WHERE YOU ARE LOCATED SO THAT WE CAN CONNECT YOU TO THE NEAREST AMERICAN FISHERIES SOCIETY CHAPTER OR SOIL AND WATER CONSERVATION DISTRICT.
- WE WILL PUT YOU IN TOUCH WITH SOMEONE FROM THAT CHAPTER OR SWCD TO SEE IF THERE IS AN INTERESTED AFS MEMBER OR SWCD STAFF MEMBER WHO WOULD BE WILLING TO WORK WITH YOUR SOS CLUB!