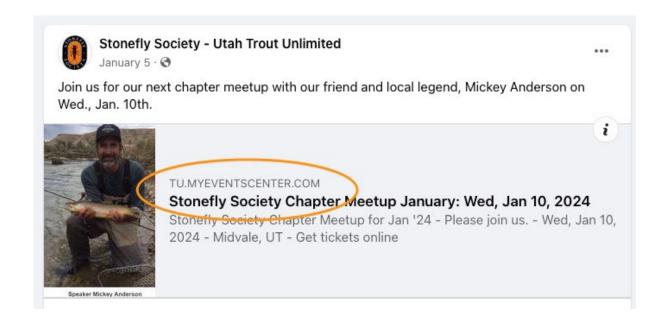

#### Share events on Facebook and Insatgram

On Facebook where the TU Events
Center link was dropped in as a post

Example: https://tu.myeventscenter. com/event/Stonefly-Society-Chapter-Meetup-January-24-88007