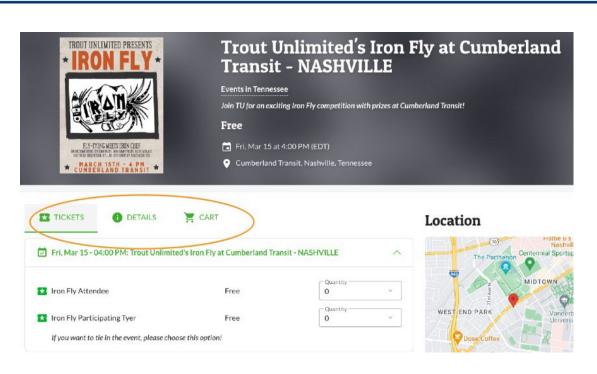

# TU Events tu.myeventscenter.com

- · Sell tickets online
- Event check-in
- Live, virtual, & hybrid events
- Low pricing: 2% +75¢ per ticket

#### **Set up Chapter events**

- Add Tickets (free too)
- Add Event Details
- Add Event Poster
- Get registration details and analytics
- Quick to copy next year!