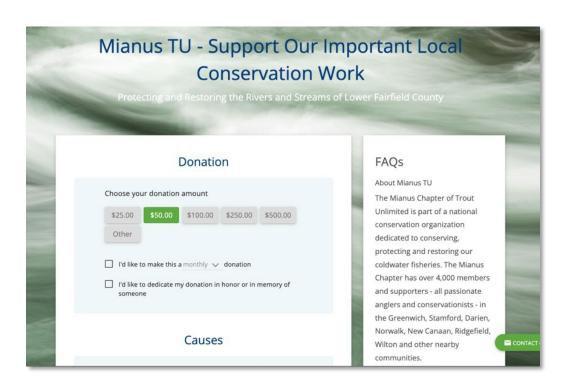

#### **Eventgroove tools for chapters - Donation page**

A simple donation page can be used on websites, newsletters, and email.

The 2<sup>nd</sup> Call To Action:

"Can't join us live, please consider donating \$10 to our project"

## **Eventgroove tools for chapters - Donation ticket**

A donation ticket type can be added to events with engagement benefits.

See the ticket type:

"Can't join us live, please consider donating \$10 to our project"