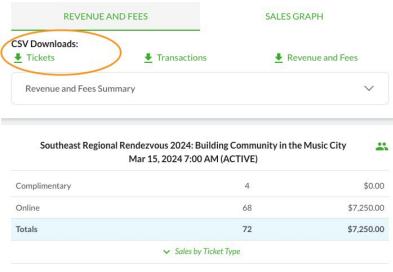

# Communicating with members and supporters with the Reports tools

Thanks for joining us, you might be interested in our next event!
Would you consider being a team captain at our next clean-up?