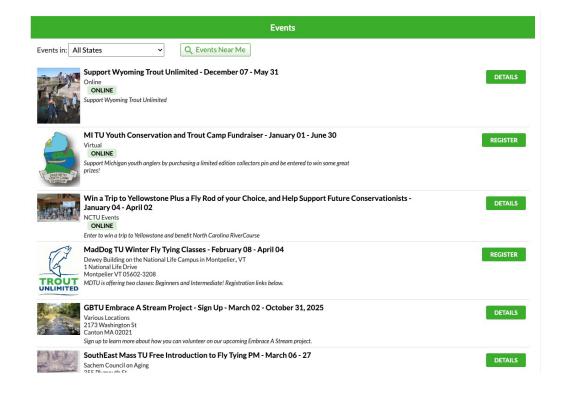

# TU Events tu.myeventscenter.com

- · Sell tickets online
- Event check-in
- Live, virtual, & hybrid events
- Low pricing: 2% +75¢ per ticket