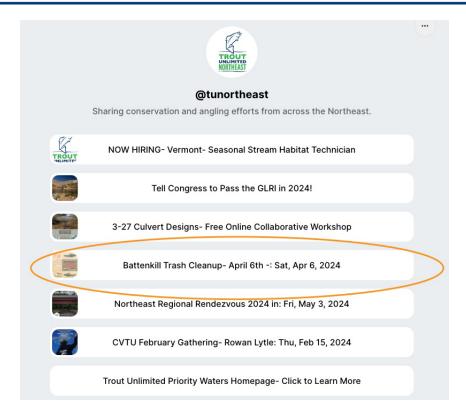

# Events Link and Calendar Widget

Show all the TU events in your state with a link - tu.myeventscenter.com/browse ByState/TN/I

Embed a widget on your website and share all the events in your state. - reach out to doug.agee@tu.org

#### Share events on Facebook and Insatgram

On Facebook where the TU Events
Center link was dropped in as a post

Example: https://tu.myeventscenter. com/event/Stonefly-Society-Chapter-Meetup-January-24-88007