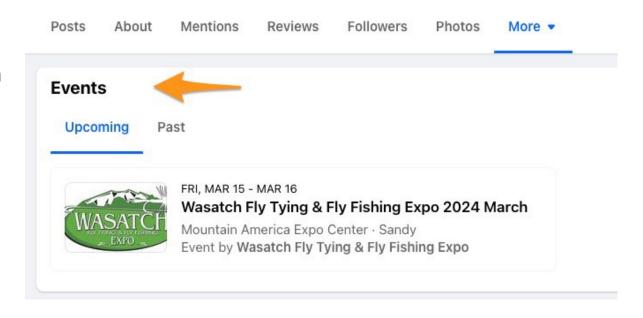

#### Share events on Facebook and Instagram

Using the Facebook
Events tool – working
with the Meta algorithm