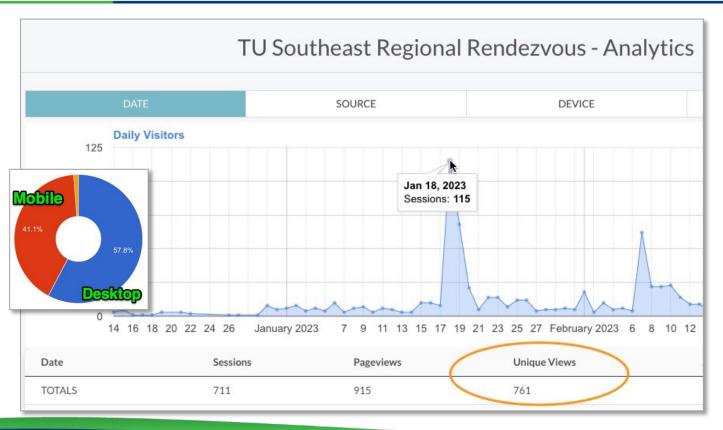

# **Eventgroove Reporting Tools**

A broader audience reach and helpful analytics

# **Eventgroove Reporting Tools**