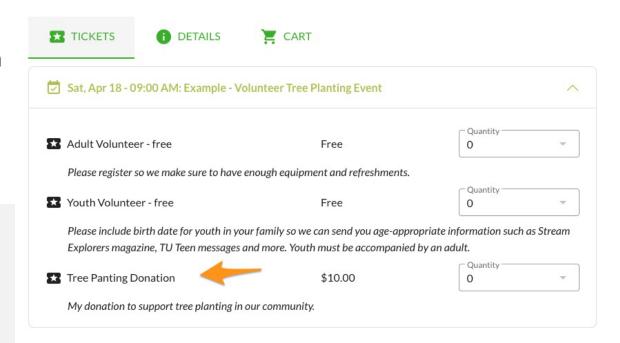

## **Eventgroove tools for chapters - Donation ticket**

A donation ticket type can be added to events with engagement benefits.

See the ticket type:

"Can't join us live, please consider donating \$10 to our project"