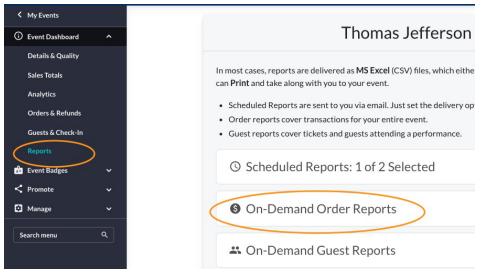

# Communicating with members and supporters with the Reports tools

Thanks for joining us, you might be interested in our next event!
Would you consider being a team captain at our next clean-up?